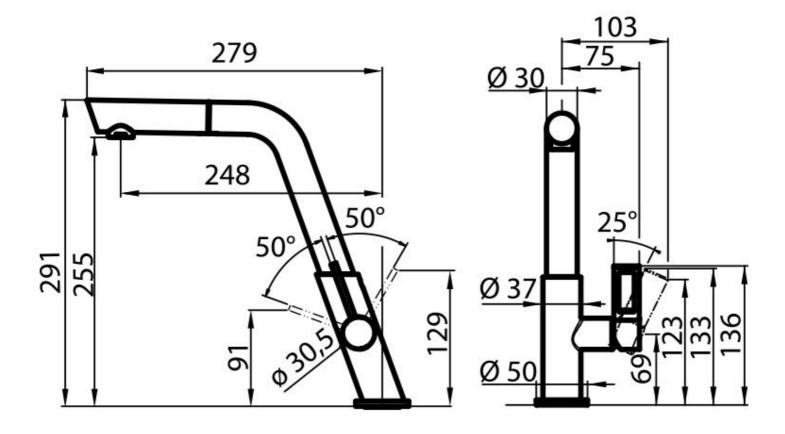

|
| Mixer hole            | ø35mm                                                                    |
| Max worktop thickness | 40 mm                                                                    |

## **FEATURES**



| Extractable head    | The head of the tap is extractable, in order to easily reach any area of the sink.                       |
|---------------------|----------------------------------------------------------------------------------------------------------|
| Rotating angle      | All the taps have a wide angle of rotation. Some models even permit a full 360° rotation.                |
| Strenghtening plate | Foster's mixer taps are equipped with the strenghtening plate that offers perfect stability on any sink. |



### **TECHNICAL DATA**